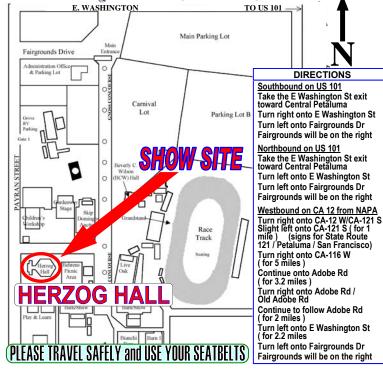

# Sonoma-Marin Fairgrounds 175 Fairgrounds Dr. Petaluma, CA 94952

MORNING AND LUNCH HOSPITALITY WILL BE AVAILABLE THURSDAY AND FRIDAY BANQUET AND "BUCK OFF" AUCTION THURSDAY AT 6:30 PM GET YOUR BANQUET TICKETS NOW!

# Veterinarian on Call ● Adobe Animal Hospital 700 E Washington St., Petaluma CA 94952 ● (707) 762-7387 Hours: Monday-Friday 8am to 6pm; Saturday 8am to 1pm

From Fairgrounds travel southeast on Gnoss Concourse, take the 1st right to stay on Gnoss Concourse, continue onto Jefferson St, turn right onto Vallejo St, take the 2nd right onto E Washington St. (about ½ mile)

#### **Emergency Veterinarian Services** VCA Animal Care Center 6470 Redwood Dr., Rohnert Park, CA 94952 • (707) 584-4343 24 Hours - 7 Days/Week

From Fairgrounds travel southeast on Fairgrounds Dr, turn right to stay on Fairgrounds Dr, take the 1st right to stay on Fairgrounds Dr, turn right onto Payran St, take the 1st right onto E Washington St, take the ramp onto US-101 North, take the CA-116 West exit toward Rohnert Park/Sebastopol, turn left onto CA-116 West (signs for Sebastopol), turn right onto Redwood Dr. (about 10 miles)

Sonoma-Marin Fairgrounds 175 Fairgrounds Dr., Petaluma, CA 94952