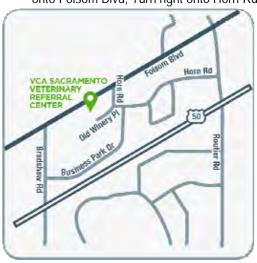

### 24 HOUR EMERGENCY VET CLINIC

VCA Sacramento Veterinary Referral Center 9801 Old Winery Place Sacramento CA 95827

(916) 362-3111

### **DIRECTIONS:**

From Sacramento: Take I-80-BR E (Capital City Fwy) toward CA-99 S/Reno/ Placerville/Fresno, Continue on US-50 toward Placerville/South Lake Tahoe, Take exit 13 toward Bradshaw Road, Turn left onto Bradshaw Rd, Turn right onto Folsom Blvd, Turn right onto Horn Rd, Turn right onto Old Winery Pl.

#### From Folsom:

Take US-50 W toward Sacramento, Take exit 13 toward Bradshaw Rd, Turn right onto Bradshaw Rd, Turn right onto Folsom Blvd, Turn right onto Horn Rd, Turn right onto Old Winery Pl.

### From Rancho Cordova:

Head toward El Mercado Dr on Mather Field Rd, Make U-Turn onto Mather Field Rd, Turn left onto Folsom Blvd, Turn left onto Horn Rd, Turn right onto Old Winery Pl.